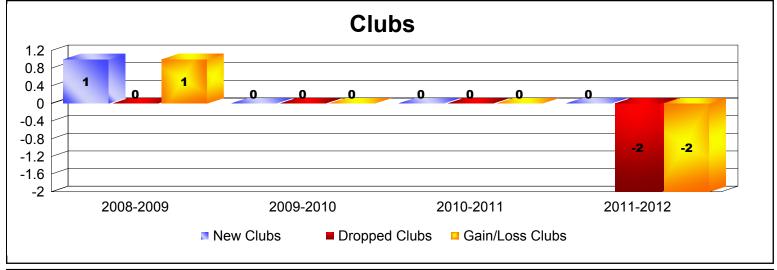

Disbanded Districts

As of June 2012 Cumulative

| Year      | New<br>Clubs | Dropped<br>Clubs | Gain/<br>Loss<br>Clubs | New<br>Members | Charter<br>Members | Reinstate<br>Members | Transfer<br>Members | Total<br>Member<br>Added | Total<br>Members<br>Dropped | Gain/<br>Loss<br>Members |
|-----------|--------------|------------------|------------------------|----------------|--------------------|----------------------|---------------------|--------------------------|-----------------------------|--------------------------|
| 2008-2009 | 1            | 0                | 1                      | 0              | 21                 | 0                    | 0                   | 21                       | -1                          | 20                       |
| 2009-2010 | 0            | 0                | 0                      | 5              | 0                  | 0                    | 0                   | 5                        | -10                         | -5                       |
| 2010-2011 | 0            | 0                | 0                      | 0              | 0                  | 1                    | 0                   | 1                        | -1                          | 0                        |
| 2011-2012 | 0            | -2               | -2                     | 1              | 0                  | 0                    | 0                   | 1                        | -36                         | -35                      |
| Average   | 0            | -1               | 0                      | 2              | 5                  | 0                    | 0                   | 7                        | -12                         | -5                       |