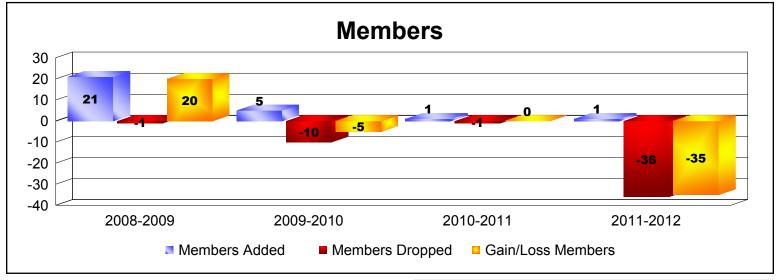

Disbanded Districts

As of June 2012 Cumulative

| Year      | New<br>Clubs | Dropped<br>Clubs | Gain/<br>Loss<br>Clubs | New<br>Members | Charter<br>Members | Reinstate<br>Members | Transfer<br>Members | Total<br>Member<br>Added | Total<br>Members<br>Dropped | Gain/<br>Loss<br>Members |
|-----------|--------------|------------------|------------------------|----------------|--------------------|----------------------|---------------------|--------------------------|-----------------------------|--------------------------|
| 2008-2009 | 1            | 0                | 1                      | 0              | 21                 | 0                    | 0                   | 21                       | -1                          | 20                       |
| 2009-2010 | 0            | 0                | 0                      | 5              | 0                  | 0                    | 0                   | 5                        | -10                         | -5                       |
| 2010-2011 | 0            | 0                | 0                      | 0              | 0                  | 1                    | 0                   | 1                        | -1                          | 0                        |
| 2011-2012 | 0            | -2               | -2                     | 1              | 0                  | 0                    | 0                   | 1                        | -36                         | -35                      |
| Average   | 0            | -1               | 0                      | 2              | 5                  | 0                    | 0                   | 7                        | -12                         | -5                       |